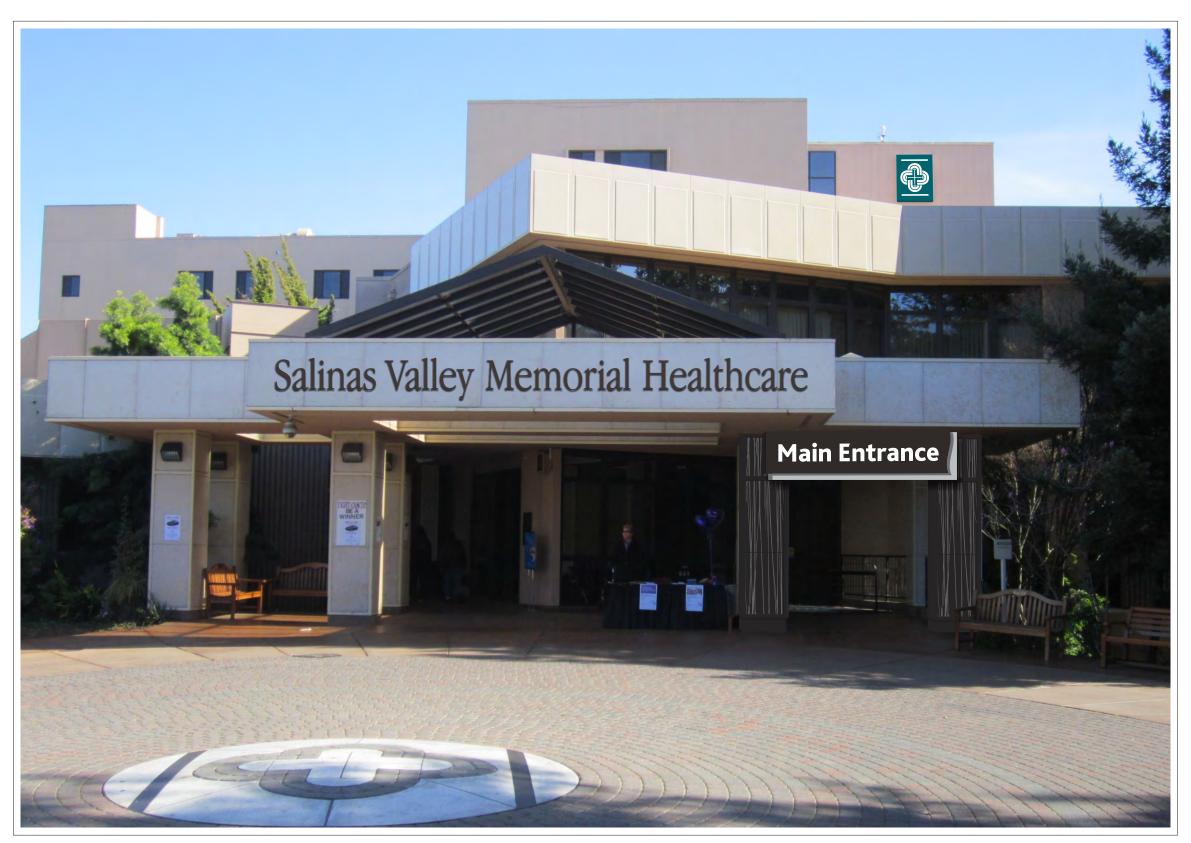

Salinas Valley Memorial Healthcare 444/450 Romie Lane Salinas Valley, CA

March 29, 2013 Revised: April 23, 2013

SVMM-13.102

PROPOSED CONCEPTUAL LAYOUT AT MAIN ENTRY ELEVATION

**NO SCALE** 

03-29-2013 DESIGN NO: Team\_Cling\_Breakdown

PROJECT LOCATION: **Main Building** 

SIGN TYPE:

**Main Entry** Conceptual Layout 1

Page 2 of 5

PROPOSED CONCEPTUAL LAYOUT AT MAIN ENTRY ELEVATION

**NO SCALE** 