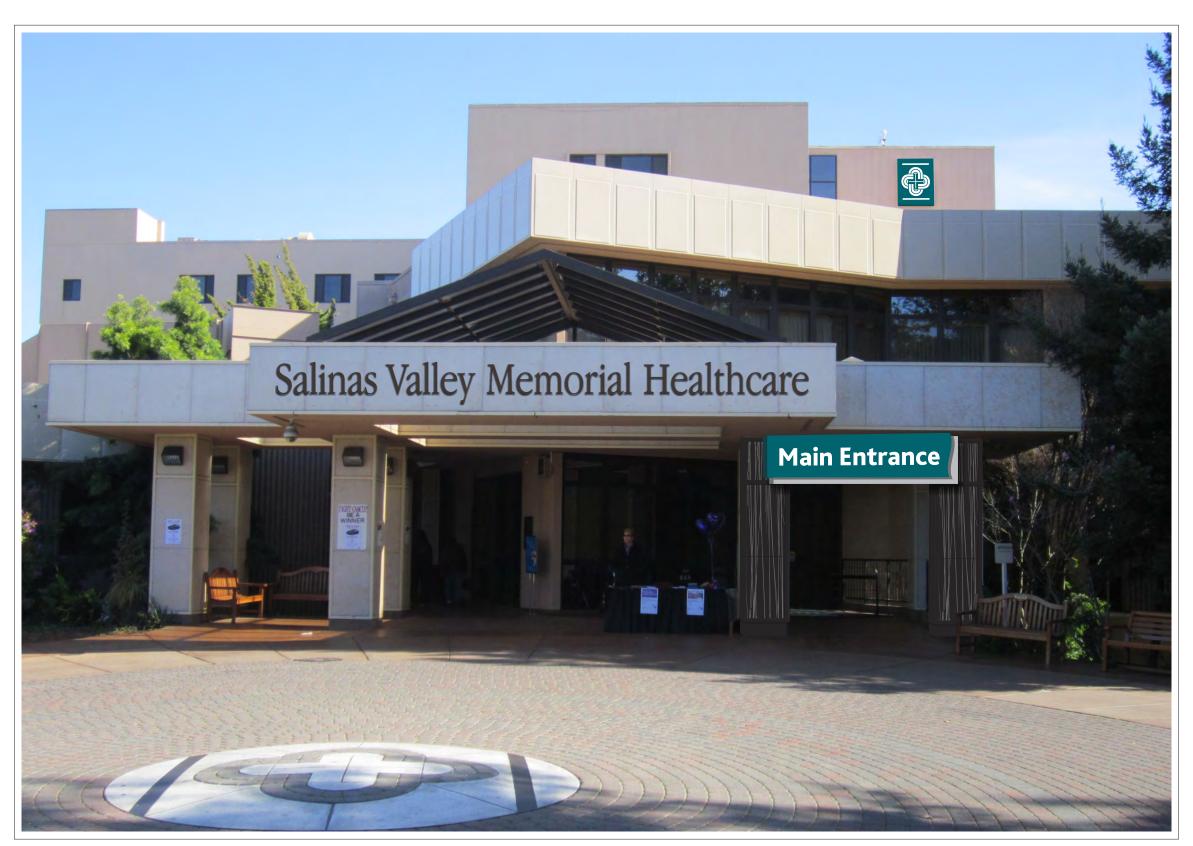

Salinas Valley Memorial Healthcare 444/450 Romie Lane Salinas Valley, CA

March 29, 2013 Revised: April 23, 2013

SVMM-13.102

PROPOSED CONCEPTUAL LAYOUT AT MAIN ENTRY ELEVATION

**NO SCALE** 

03-29-2013 DESIGN NO: Team\_Cling\_Breakdown

PROJECT LOCATION: **Main Building** 

SIGN TYPE:

**Main Entry** Conceptual Layout 1

Page 2 of 5

PROPOSED CONCEPTUAL LAYOUT AT MAIN ENTRY ELEVATION

**NO SCALE** 