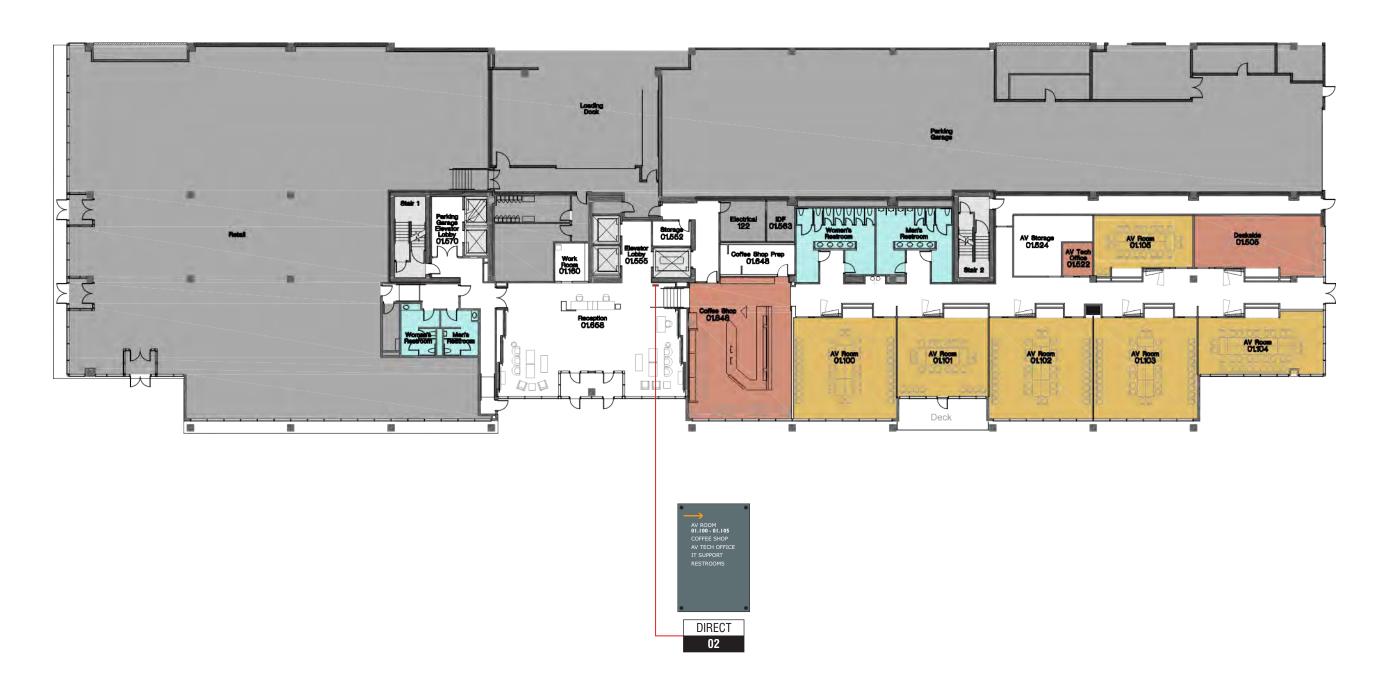

Lat: 47°37'6.43"N

Amazon - Fiona Building 500 Boren Avenue Seattle, WA 98109

**September 19, 2013** 

**Fiona Directional As-Built Record** 

**NO SCALE 1ST LEVEL FLOOR PLAN** 

09-19-2013

DESIGN NO:

Fiona Directional As-Built Record

PROJECT LOCATION: Fiona Building

SIGN TYPE:

1st Level

**Floor Plan** 

Page 2 of 6