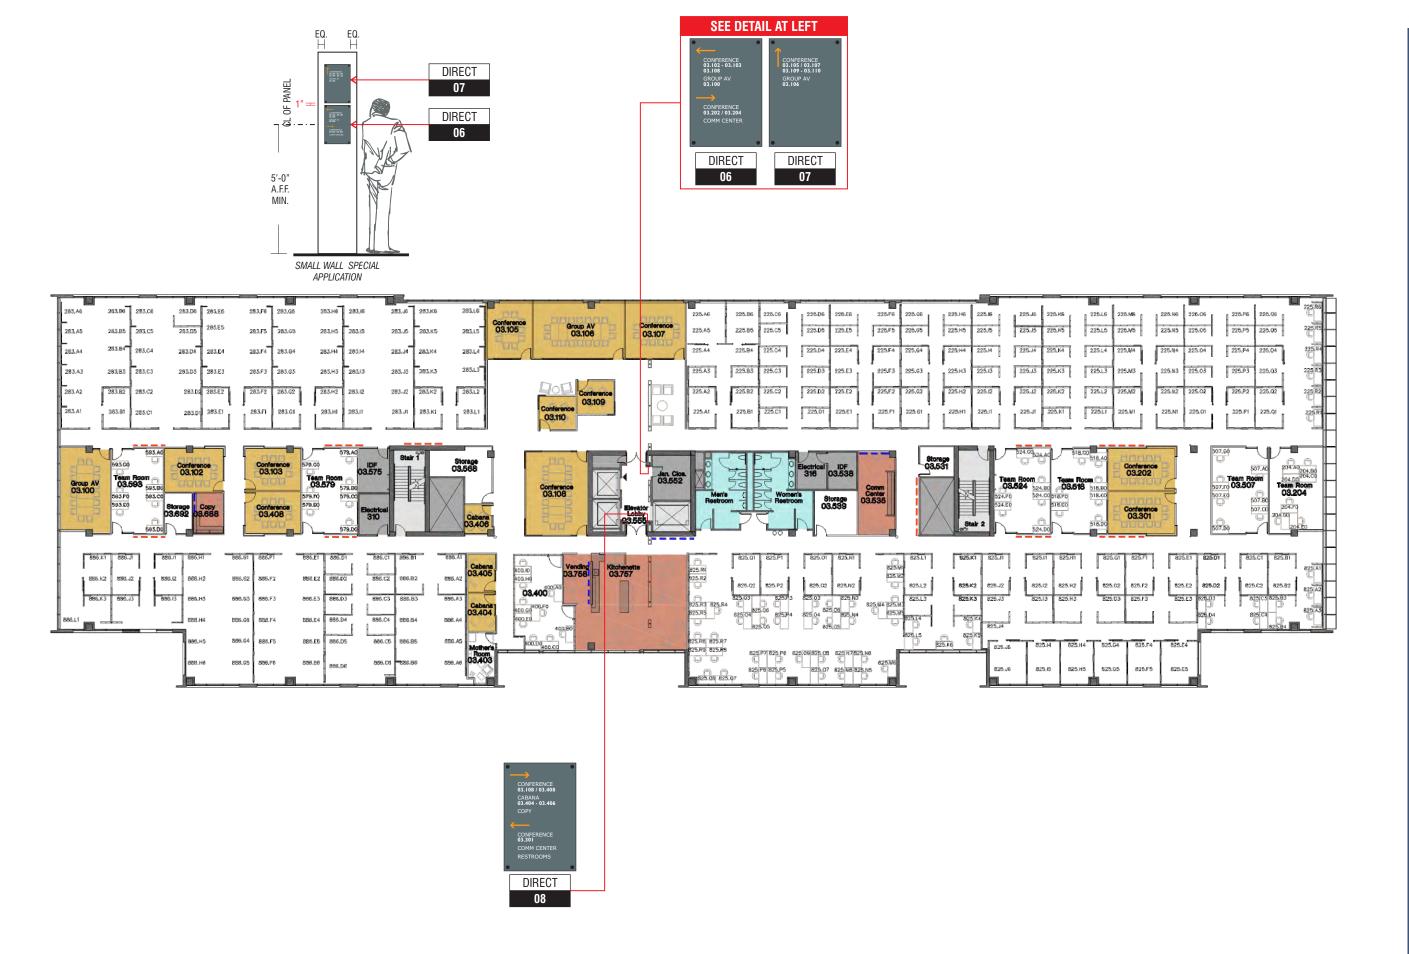

09-19-2013

**DESIGN NO:** Fiona Directional As-Built Record

PROJECT LOCATION:

Fiona Building SIGN TYPE:

3rd Level Floor Plan

Page 4 of 6

4TH LEVEL FLOOR PLAN **NO SCALE** 

09-19-2013

**DESIGN NO:** Fiona Directional As-Built Record

PROJECT LOCATION:

Fiona Building SIGN TYPE:

4th Level Floor Plan

Page **5** of **6** 

**5TH LEVEL FLOOR PLAN NO SCALE** 