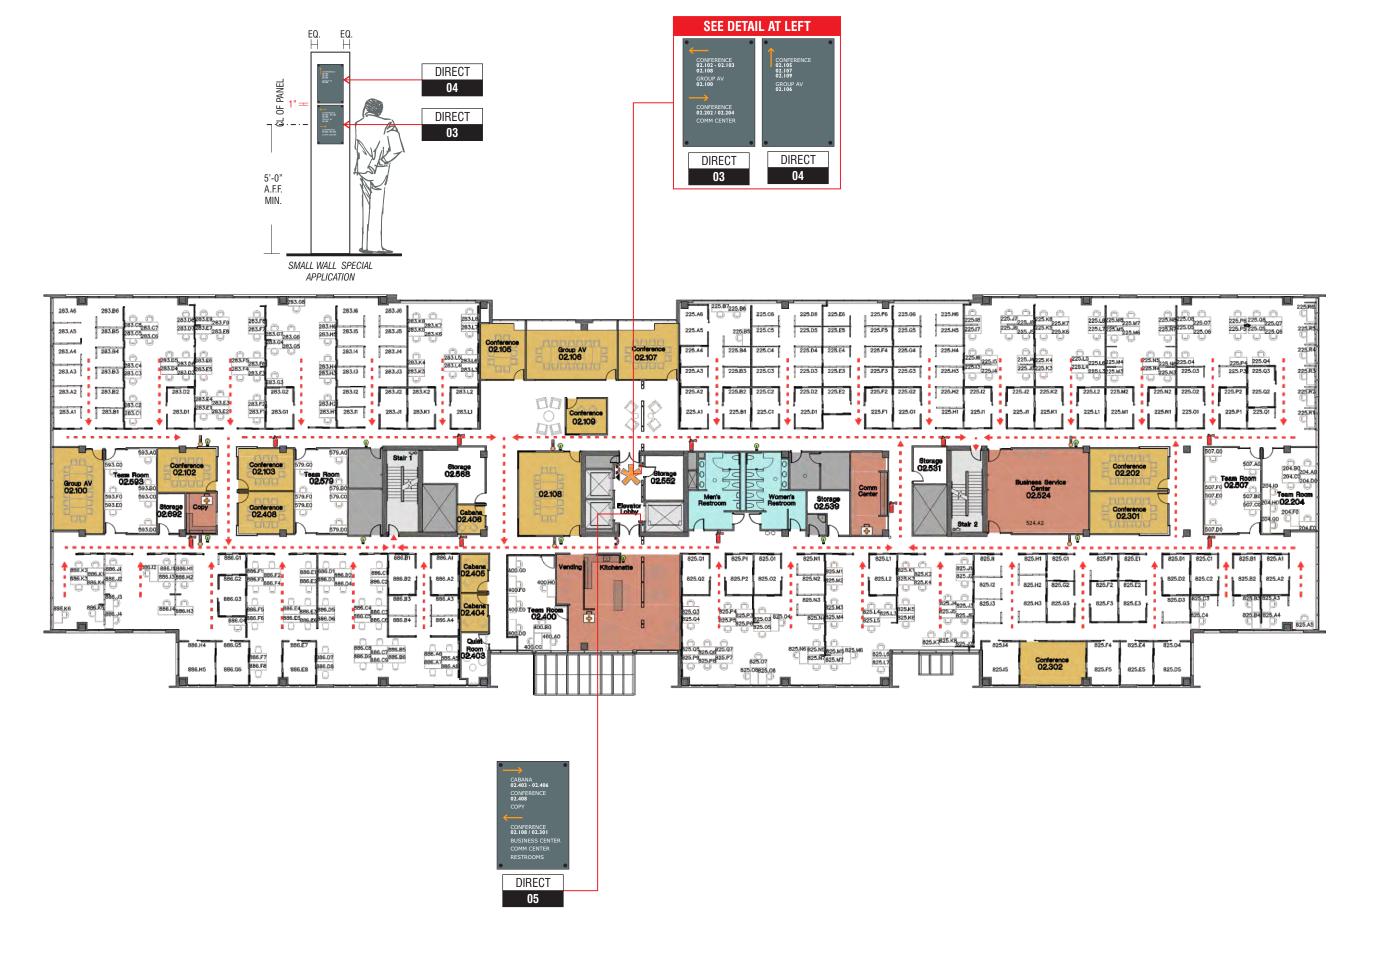

09-19-2013

**DESIGN NO:** Fiona Directional As-Built Record

PROJECT LOCATION:

Fiona Building SIGN TYPE:

2nd Level Floor Plan

Page 3 of 6

3RD LEVEL FLOOR PLAN NO SCALE

09-19-2013

**DESIGN NO:** Fiona Directional As-Built Record

PROJECT LOCATION:

Fiona Building SIGN TYPE:

3rd Level Floor Plan

Page 4 of 6

4TH LEVEL FLOOR PLAN **NO SCALE** 