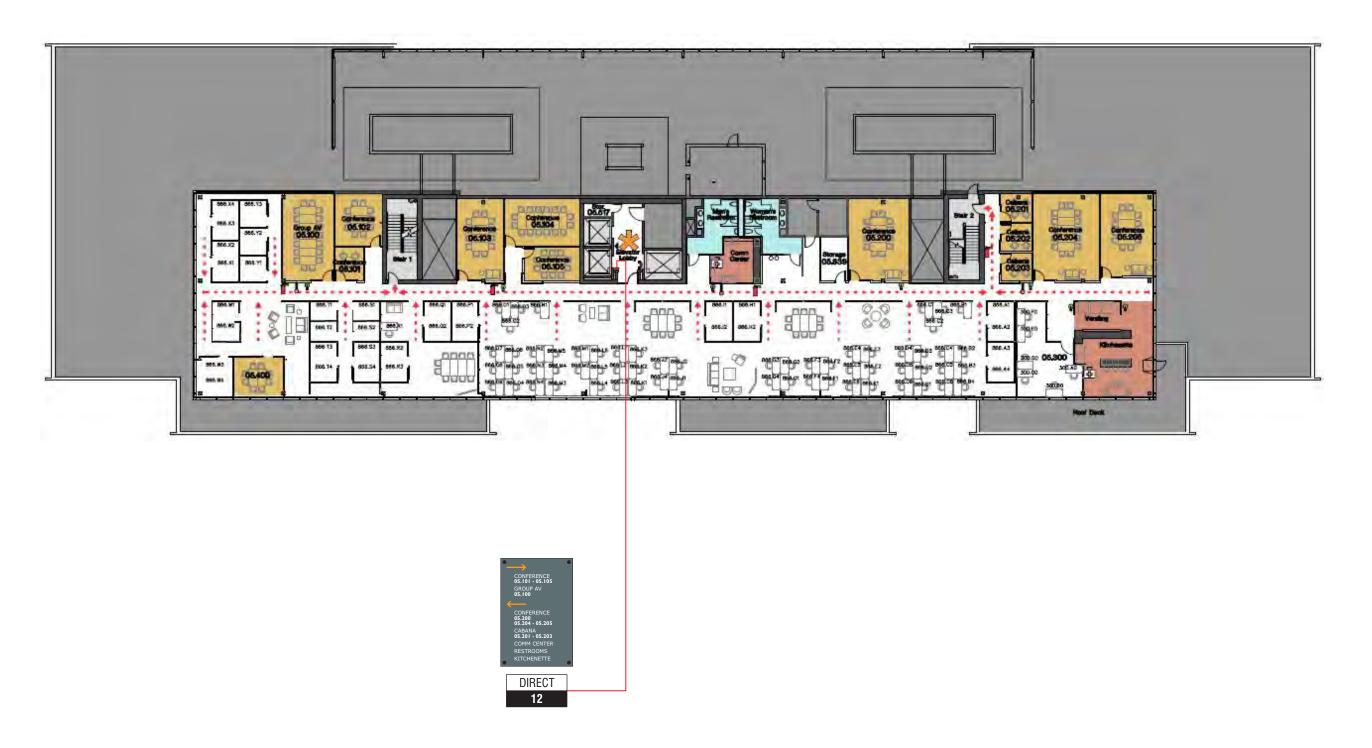

09-19-2013

**DESIGN NO:** Fiona Directional As-Built Record

PROJECT LOCATION:

Fiona Building SIGN TYPE:

4th Level Floor Plan

Page **5** of **6** 

**5TH LEVEL FLOOR PLAN NO SCALE** 

### **SEATTLE • SAN DIEGO**

**MAIN OFFICE** 420 STEVENS AVENUE #270 SOLANA BEACH, CA 92075

PHONE: 858.345.1542 FAX: 858.408.3203

CLIENT INFORMATION:

Amazon **500 Boren Avenue N** Seattle, WA 98109

APPROVALS:

IG ACCOUNT MANAGER\_

IG PRODUCTION MANAGER..... CLIENT APPROVAL.

SALES REP: **Bart Haynes** 

DESIGNER: R.Germar

REVISION DATES:

VOLTAGE:

120V 🗆 240V 🔲

THIS ORIGINAL UNPUBLISHED DESIGN IS THE SOLE PROPERTY OF IMAGE GROUP. IT CANNOT BE REPRODUCED, COPIED OR EXHIBITED IN WHOLE OR PART, WITHOUT FIRST OBTAINING WRITTEN CONSENT FROM IMAGE GROUP. COLORS REPRESENTED IN THIS DRAWING ARE FOR PRESENTATION PURPOSES ONLY. THEY MAY NOT MATCH YOUR FINISHED PRODUCT PERFECTLY. COLOR CALL-OUTS ARE FOR REFERENCE PURPOSES ONLY.

PRIMARY ELECTRICAL TO SIGN
LOCATIONS IS TO BE PROVIDED BY
OTHERS. 20 AMP DEDICATED CIRCUIT (S)
WITH NO SHARED NEUTRALS AND A
GROUND RETURNING TO THE PANEL IS
REQUIRED FOR ALL INSTALLATIONS. THIS
SIGN IS INTENDED TO BE INSTALLED IN
ACCORDANCE WITH THE REQUIREMENTS
OF ARTICLE 600 OF THE NATIONAL
ELECTRICAL CODE AND/OR OTHER
APPLICABLE LOCAL CODES. THIS
INCLUDES PROPER GROUNDING AND
BONDING OF THE SIGN.

09-19-2013

DESIGN NO:

Fiona Directional As-Built Record

PROJECT LOCATION:

Fiona Building SIGN TYPE:

5th Level **Floor Plan** 

Page 6 of 6