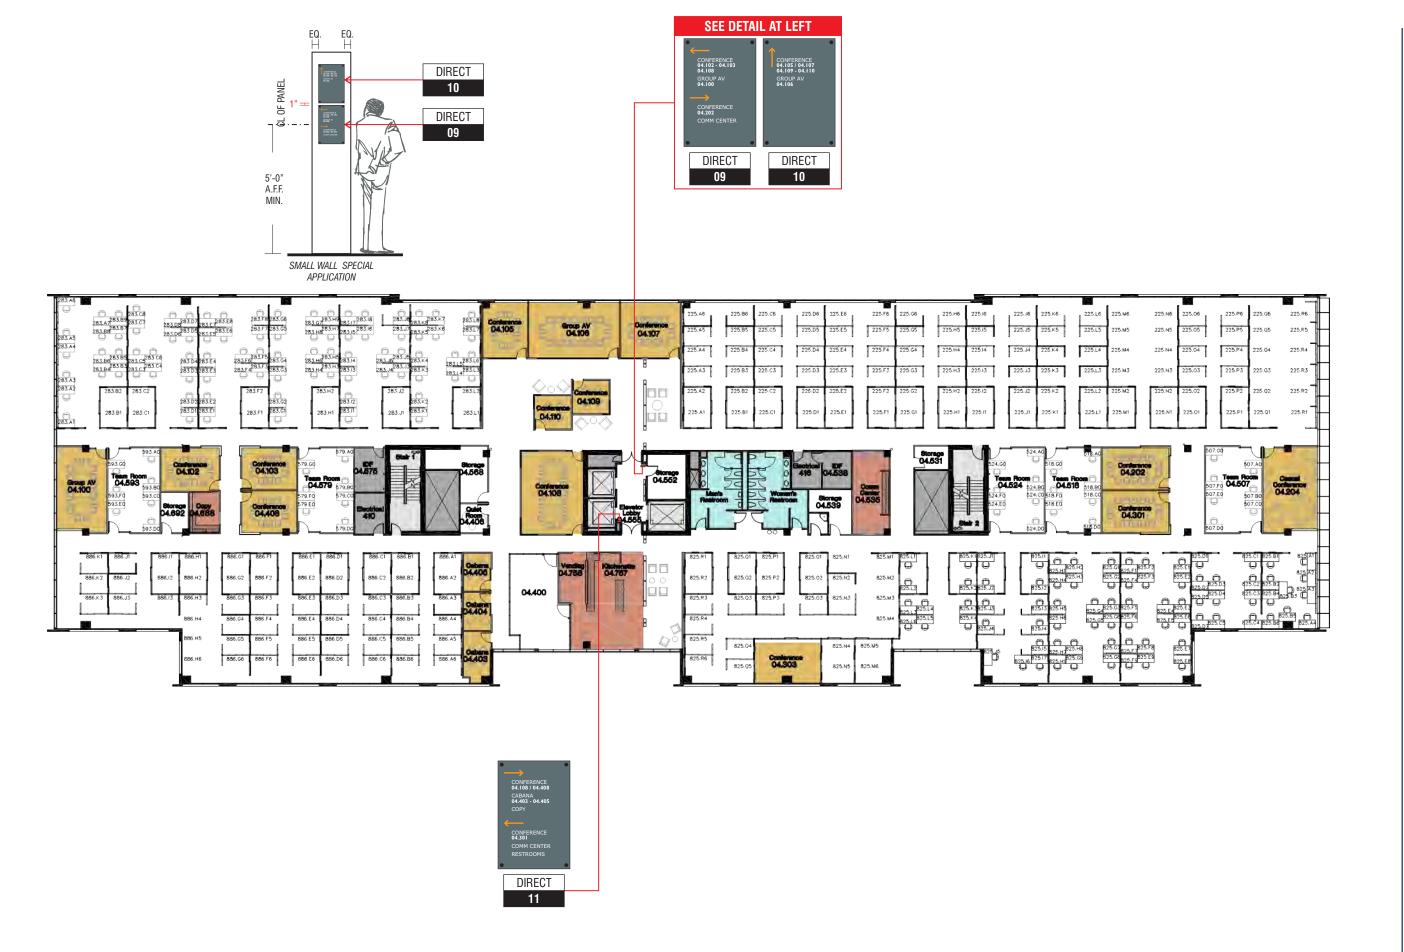

09-19-2013

**DESIGN NO:** Fiona Directional As-Built Record

PROJECT LOCATION:

Fiona Building SIGN TYPE:

3rd Level Floor Plan

Page 4 of 6

4TH LEVEL FLOOR PLAN **NO SCALE** 

#### **SEATTLE • SAN DIEGO**

**MAIN OFFICE** 420 STEVENS AVENUE #270 SOLANA BEACH, CA 92075

> PHONE: 858.345.1542 FAX: 858.408.3203

**CLIENT INFORMATION:** 

Amazon **500 Boren Avenue N** Seattle, WA 98109

# amazon

APPROVALS:

IG ACCOUNT MANAGER \_ IG PRODUCTION MANAGER.....

CLIENT APPROVAL.

SALES REP: **Bart Haynes** 

DESIGNER: R.Germar

**REVISION DATES:** 

345

VOLTAGE:

120V □ 240V 🗆

THIS ORIGINAL UNPUBLISHED DESIGN IS THE SOLE PROPERTY OF IMAGE GROUP. IT CANNOT BE REPRODUCED, COPIED OR EXHIBITED IN WHOLE OR PART, WITHOUT FIRST OBTAINING WRITTEN CONSENT FROM IMAGE GROUP COLORS FROM IMAGE GROUP COLORS
REPRESENTED IN THIS DRAWING ARE
FOR PRESENTATION PURPOSES ONLY.
THEY MAY NOT MATCH YOUR FINISHED
PRODUCT PERFECTLY. COLOR CALL-OUTS
ARE FOR REFERENCE PURPOSES ONLY.

PRIMARY ELECTRICAL TO SIGN
LOCATIONS IS TO BE PROVIDED BY
OTHERS. 20 AMP DEDICATED CIRCUIT (S)
WITH NO SHARED NEUTRALS AND A
GROUND RETURNING TO THE PANIEL IS
REQUIRED FOR ALL INSTALLATIONS. THIS
SIGN IS INTENDED TO BE INSTALLED IN
ACCORDANCE WITH THE REQUIREMENTS
OF ARTICLE 600 OF THE NATIONAL
ELECTRICAL CODE AND/OR OTHER
APPLICABLE LOCAL CODES. THIS
INCLUDES PROPER GROUNDING AND
BONDING OF THE SIGN.

09-19-2013

**DESIGN NO:** Fiona Directional As-Built Record

PROJECT LOCATION:

Fiona Building SIGN TYPE:

4th Level Floor Plan

Page **5** of **6** 

**5TH LEVEL FLOOR PLAN NO SCALE** 