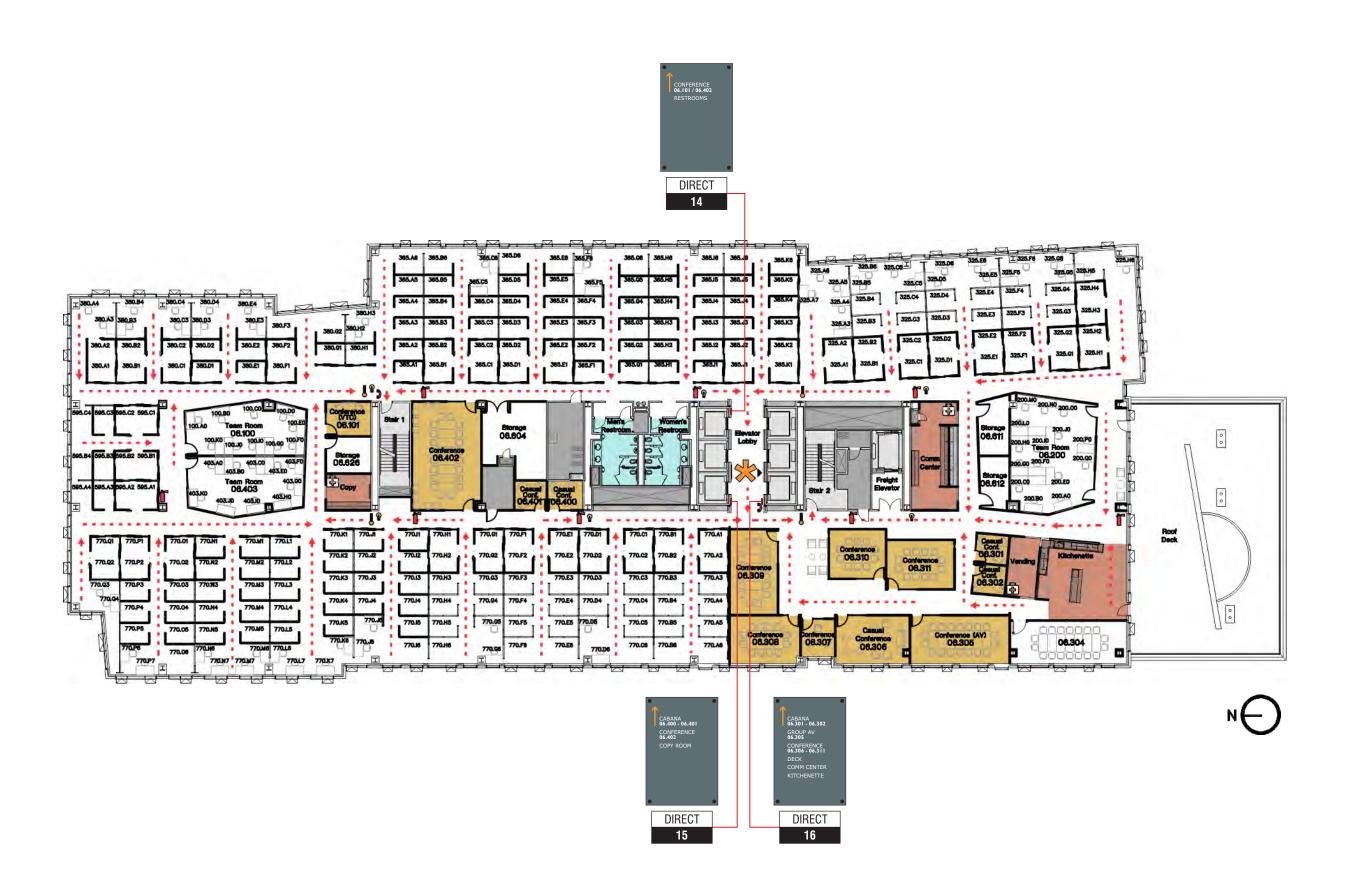

11-18-2013

**DESIGN NO:** Arizona Directional As-Built Record

PROJECT LOCATION:

**Arizona Building** SIGN TYPE:

6th Level Floor Plan

Page 7 of 12

**GROUP SEATTLE • SAN DIEGO MAIN OFFICE** 420 STEVENS AVENUE #270