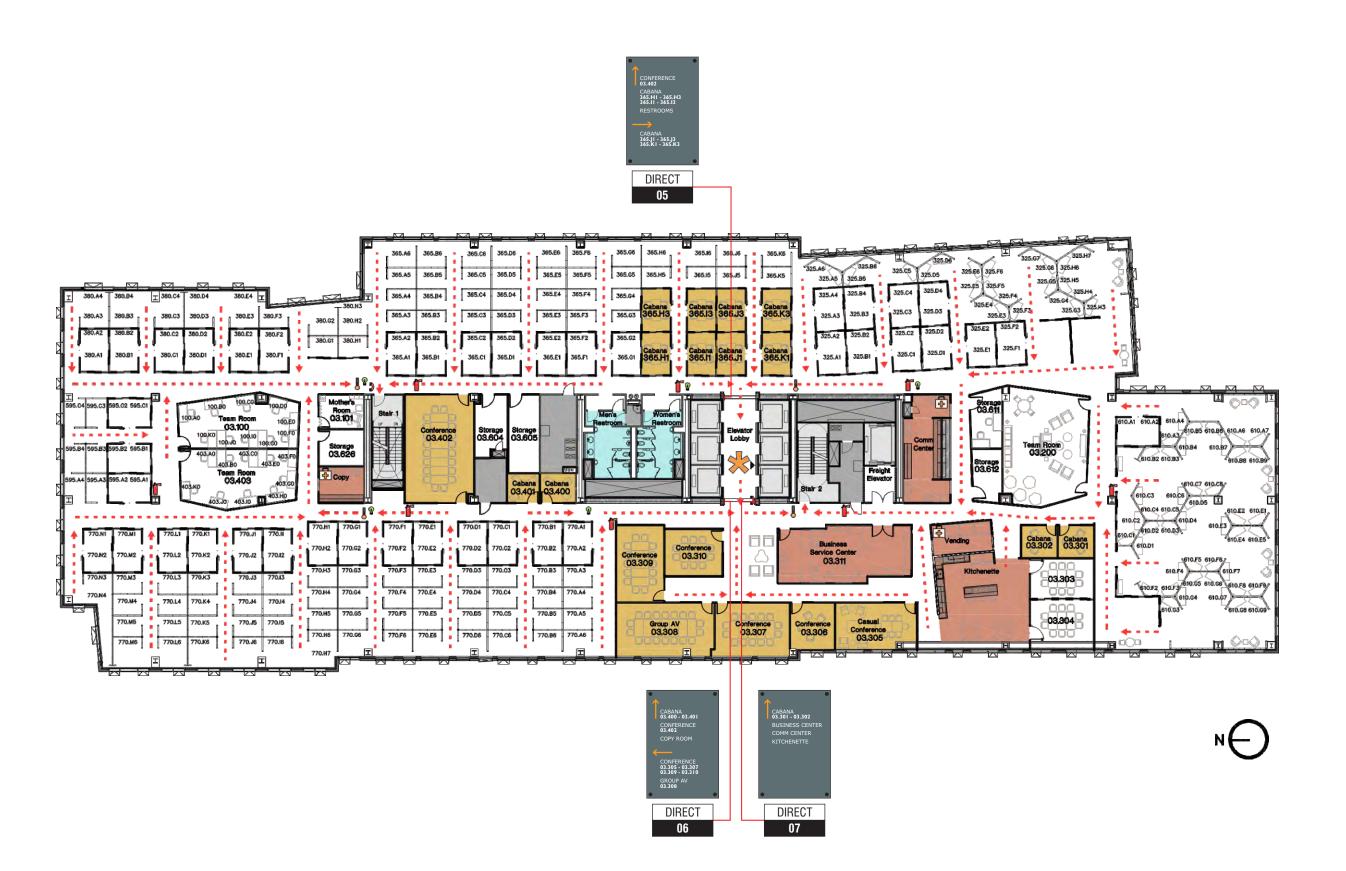

11-18-2013

**DESIGN NO:** Arizona Directional As-Built Record

PROJECT LOCATION: **Arizona Building** 

SIGN TYPE:

4th Level Floor Plan

Page 5 of 12