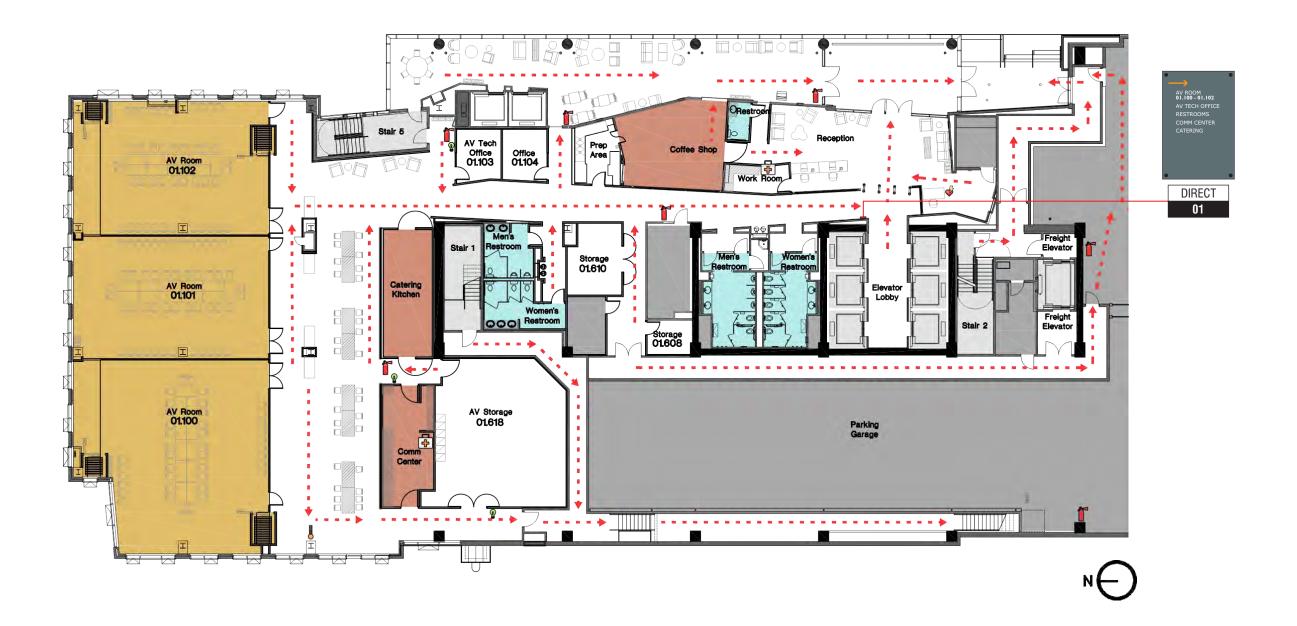

11-18-2013

DESIGN NO:

**Arizona Directional As-Built Record** PROJECT LOCATION:

**Arizona Building** 

SIGN TYPE: 1st Level

**Floor Plan** 

Page 2 of 12