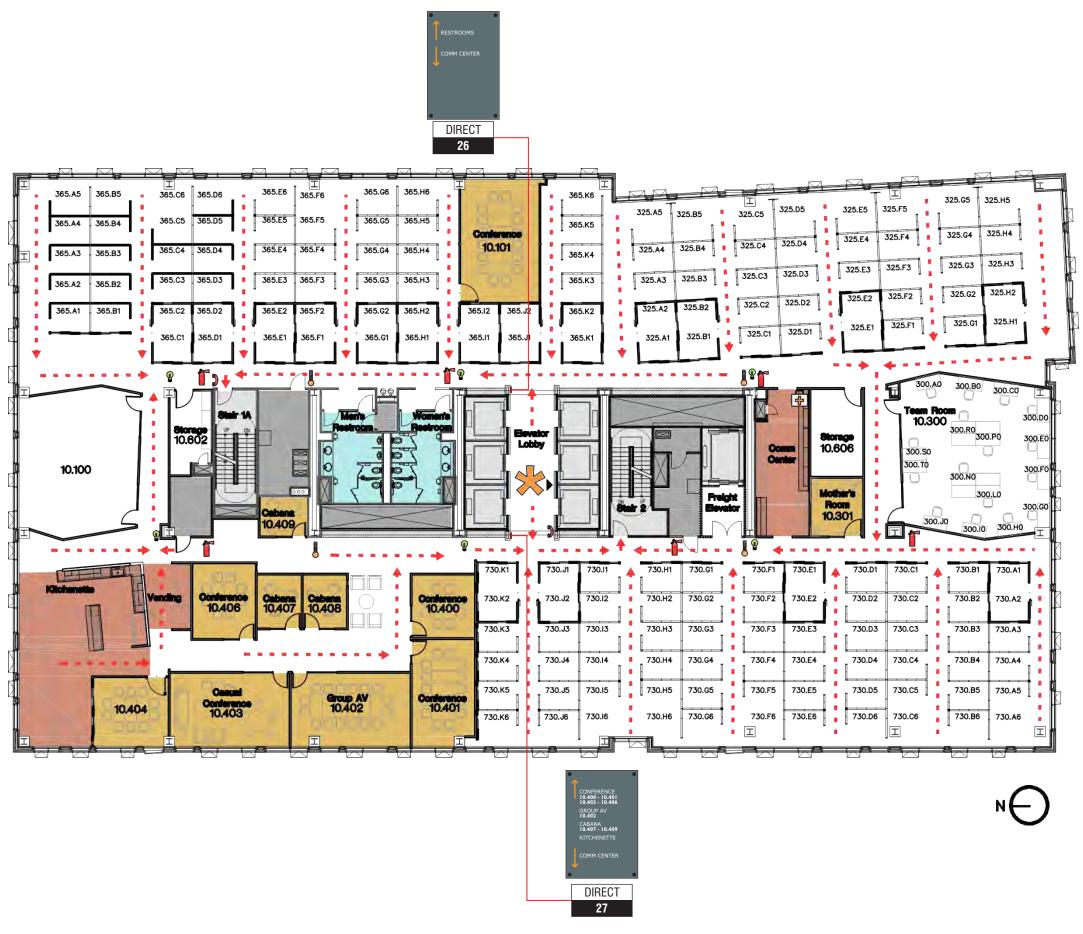

11-18-2013

**DESIGN NO:** 

Arizona Directional As-Built Record

PROJECT LOCATION: **Arizona Building** 

SIGN TYPE:

10th Level Floor Plan

**SCALE: NTS** 

**GROUP** 