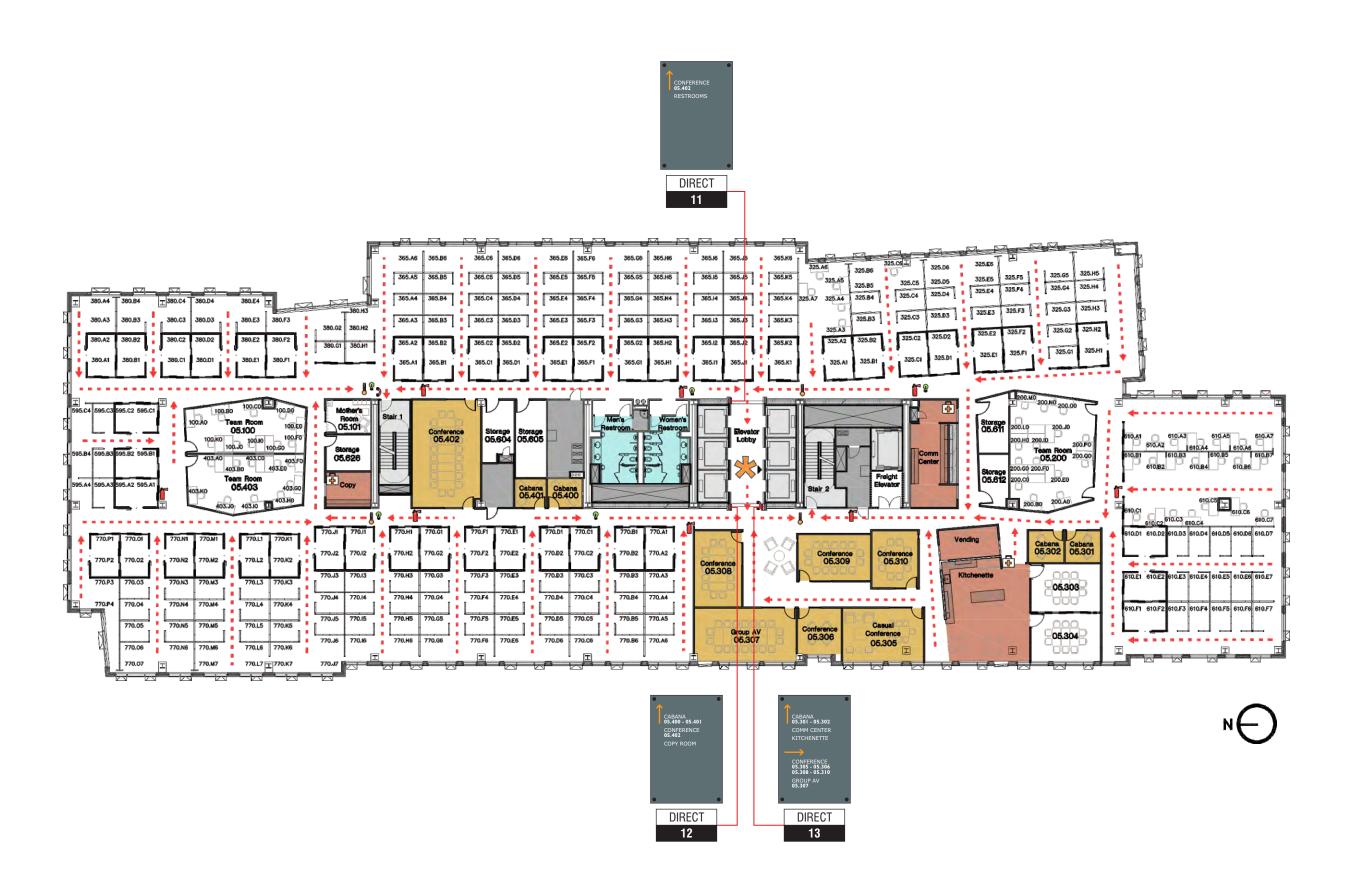

11-18-2013

**DESIGN NO:** Arizona Directional As-Built Record

PROJECT LOCATION:

**Arizona Building** SIGN TYPE:

6th Level Floor Plan

Page 7 of 12

**GROUP SEATTLE • SAN DIEGO MAIN OFFICE** 420 STEVENS AVENUE #270