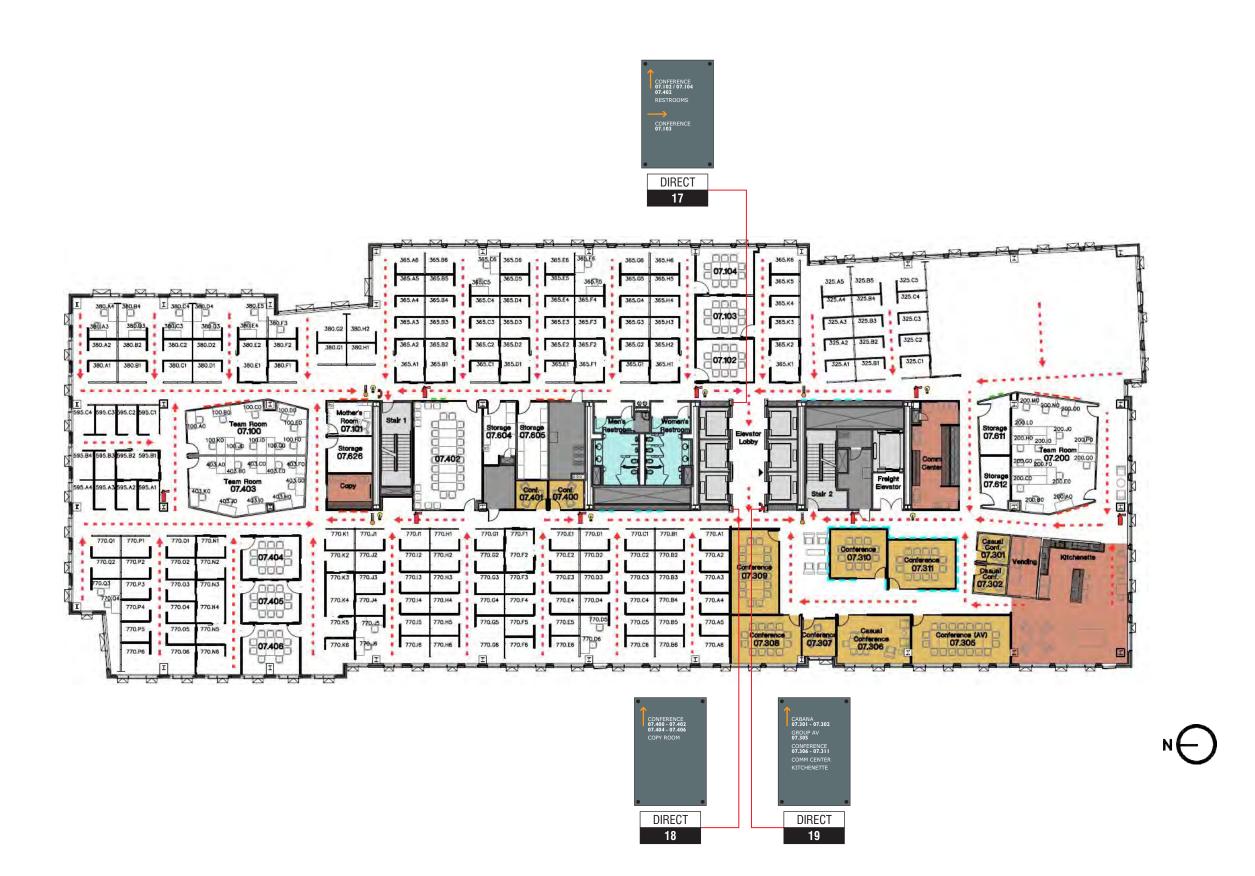

11-18-2013

**DESIGN NO:** Arizona Directional As-Built Record

PROJECT LOCATION:

**Arizona Building** 

SIGN TYPE: 7th Level

Floor Plan

7TH LEVEL FLOOR PLAN **SCALE: NTS** 