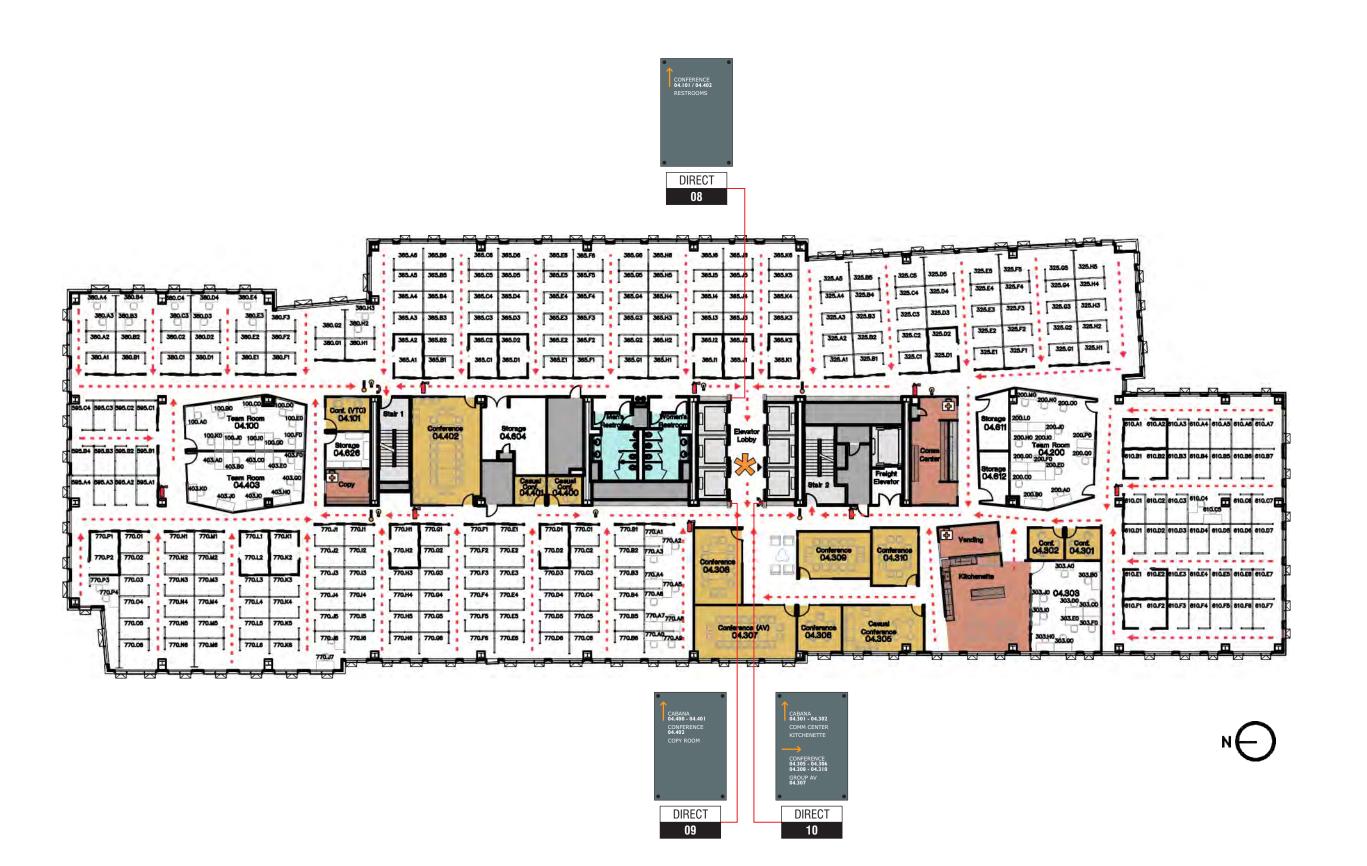

11-18-2013

**DESIGN NO:** Arizona Directional As-Built Record

PROJECT LOCATION:

**Arizona Building** SIGN TYPE:

5th Level Floor Plan

Page 6 of 12