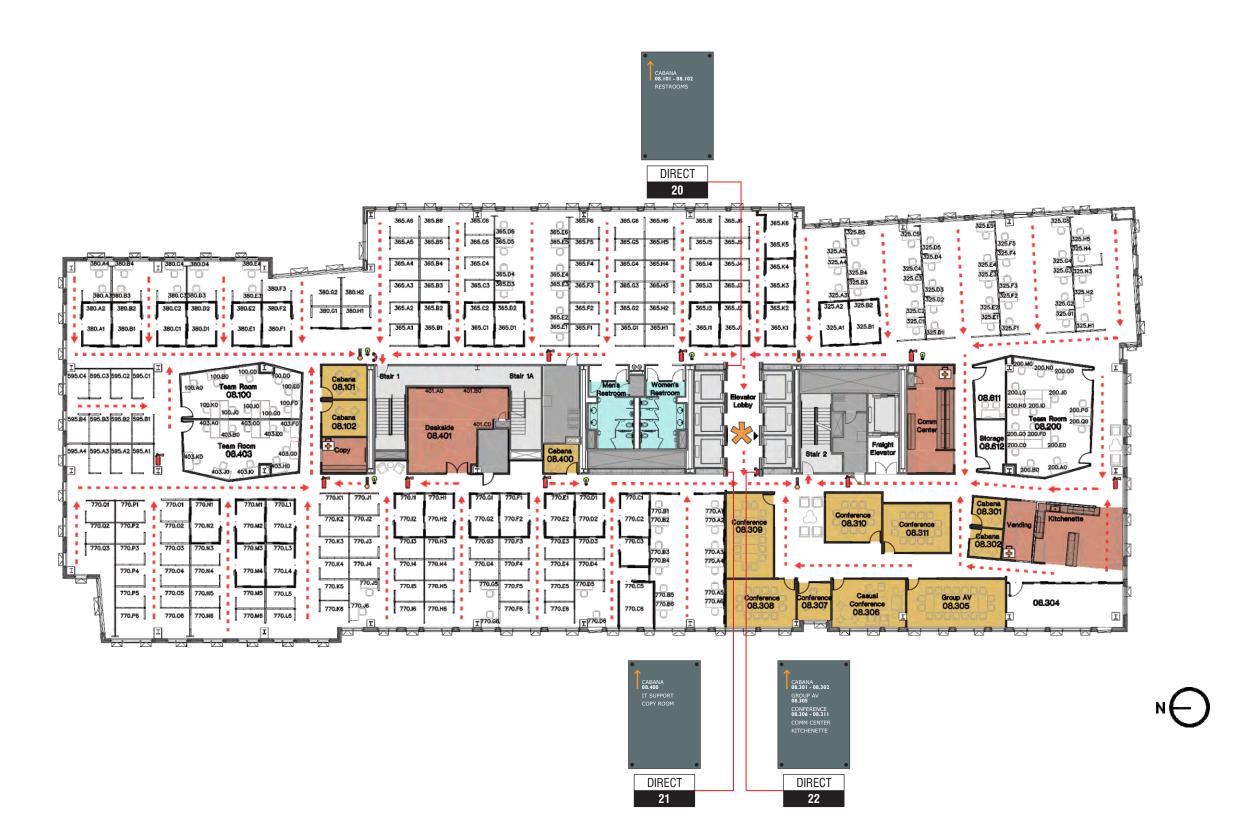

11-18-2013

DESIGN NO:

**Arizona Directional As-Built Record** PROJECT LOCATION:

**Arizona Building** 

SIGN TYPE: 1st Level

**Floor Plan** 

Page 2 of 12