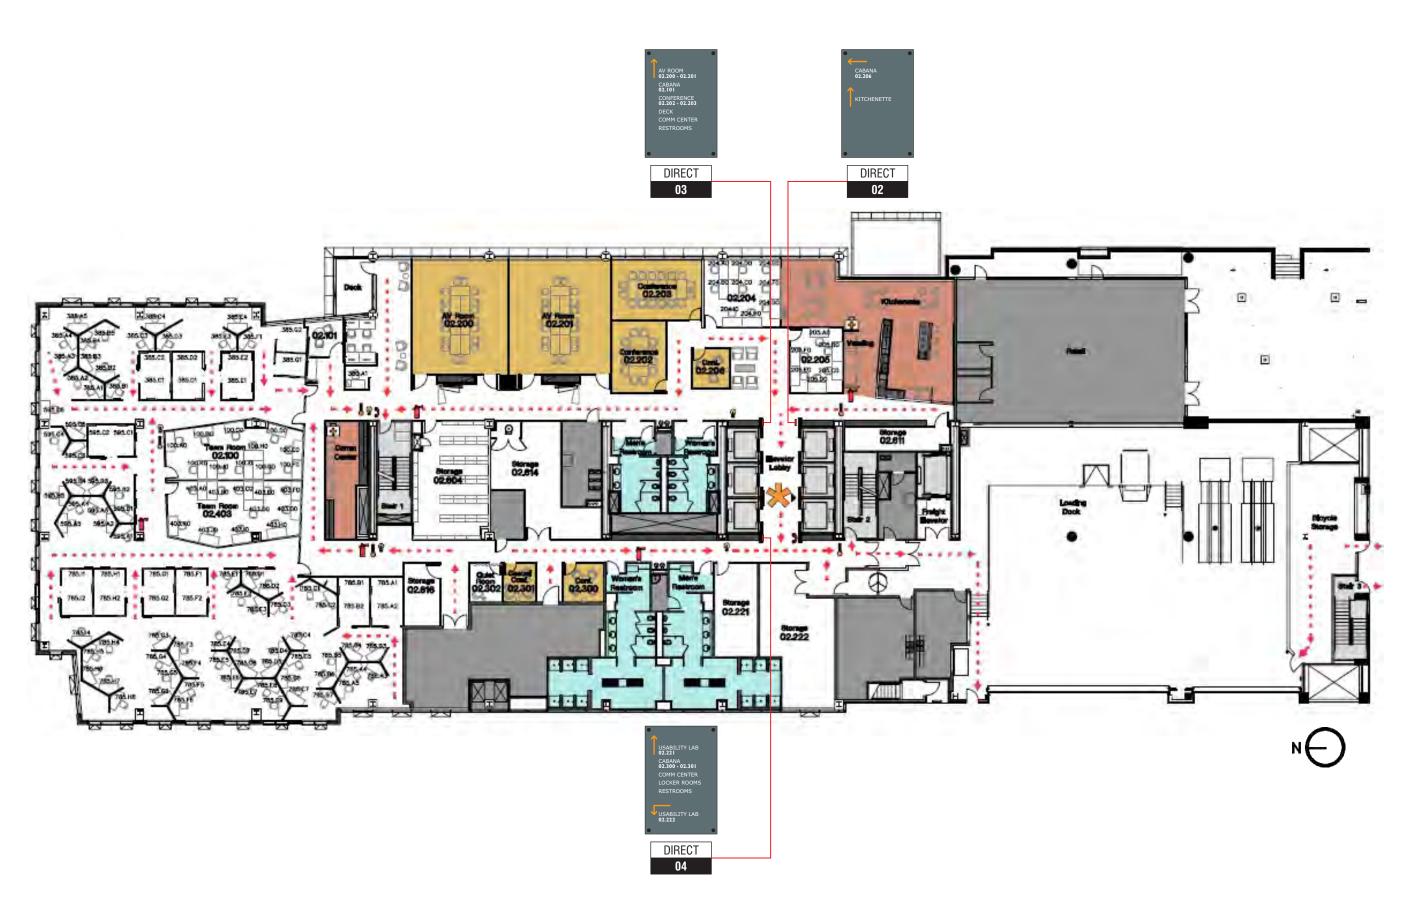

11-18-2013

**DESIGN NO: Arizona Directional As-Built Record** 

PROJECT LOCATION: **Arizona Building** 

SIGN TYPE:

2nd Level **Floor Plan** 