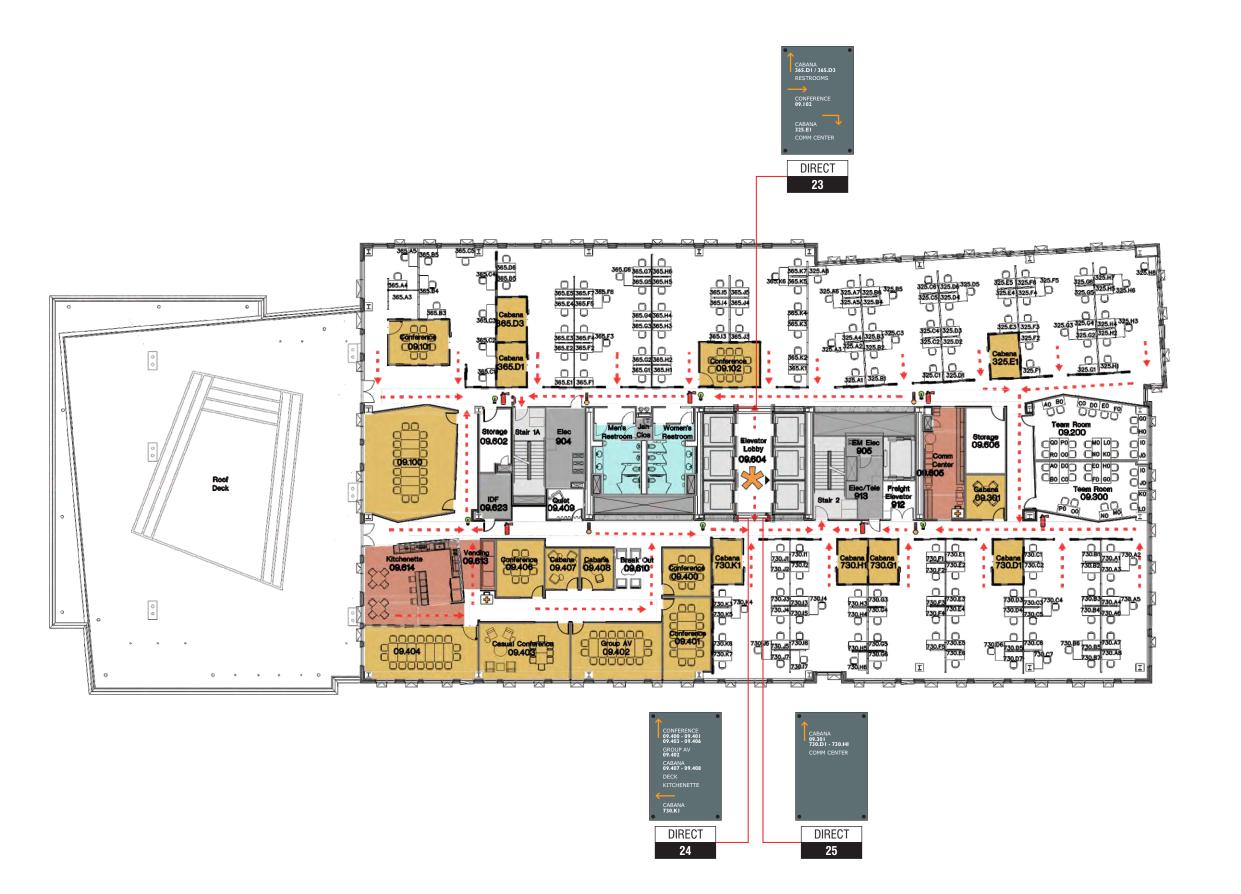

11-18-2013

**DESIGN NO: Arizona Directional As-Built Record** 

PROJECT LOCATION: **Arizona Building** 

SIGN TYPE:

2nd Level **Floor Plan** 