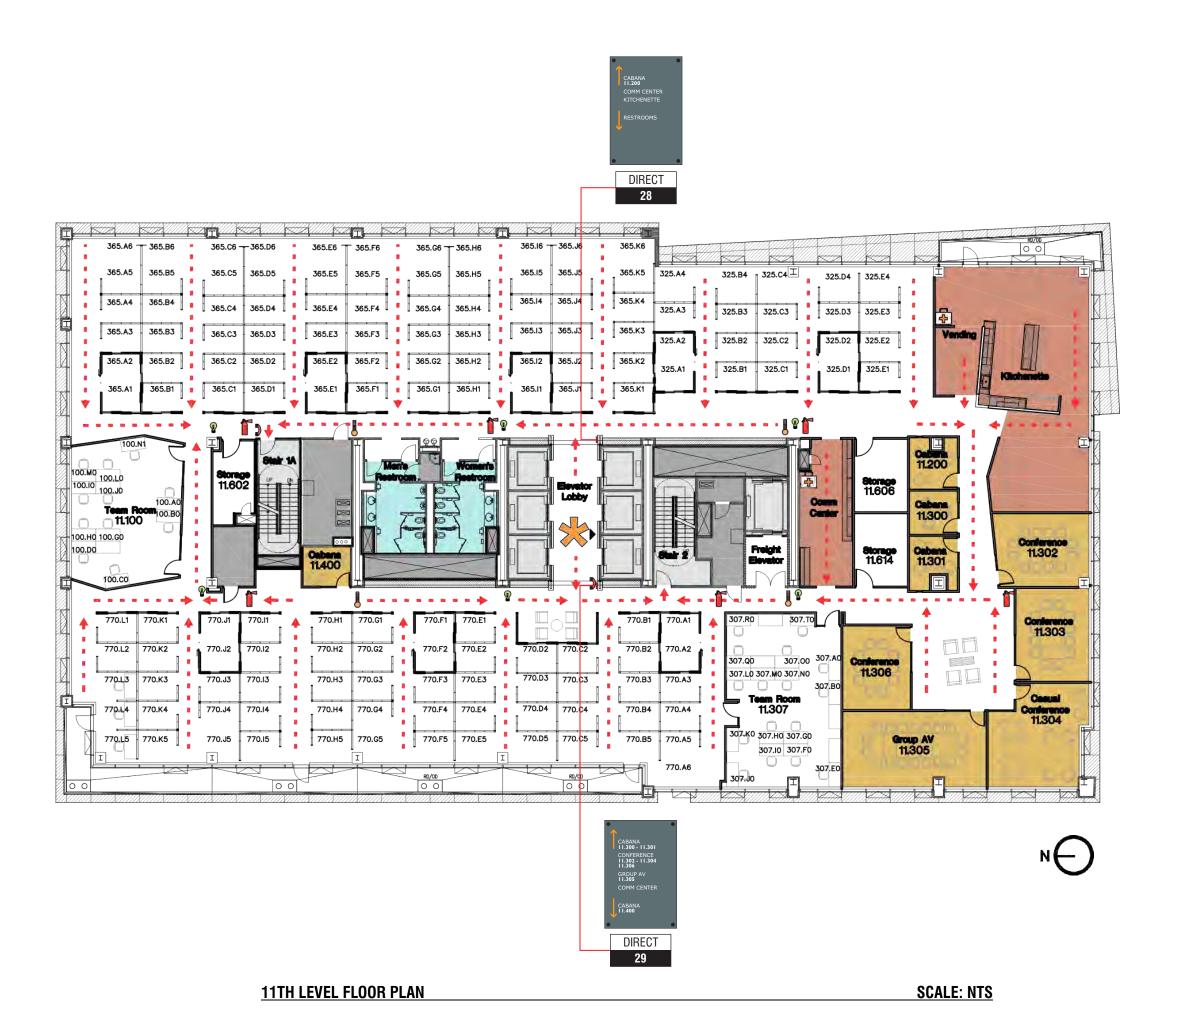

11-18-2013

**DESIGN NO:** 

Arizona Directional As-Built Record PROJECT LOCATION:

**Arizona Building** 

SIGN TYPE: 11th Level

Floor Plan

Page 12 of 12