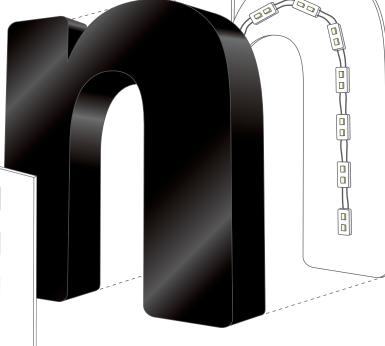

# **LETTERS**

RETURNS: 5" DEEP ALUMINUM PAINT TO MATCH MAP BLACK, SATIN FINISH

FACES: 3/16" THK. #7328 WHITE ACRYLIC w/ FIRST SURFACE 3M #3635-22 PERFORATED BLACK VINYL

TRIM CAP: 1" BLACK

INTERIOR FINISH: STARBRITE WHITE INTERNAL ILLUMINATION: WHITE LED'S MOUNTING: FLUSH TO BUILDING FASCIA

### **LOGO BOXES**

RETURNS: 5" DEEP ALUMINUM PAINT TO MATCH PMS #1375c YELLOW, SATIN FINISH

FACES: 3/16" THK. #7328 WHITE ACRYLIC w/ FIRST SURFACE 3M #3630-74 TRANS. YELLOW VINYL

& 3M #7725-20 MATTE WHITE (TO OPAQUE WHITE ACRYLIC FOR NIGHT VIEWING)

TRIM CAP: 1" YELLOW, PAINTED TO MATCH PMS #1375c YELLOW

INTERIOR FINISH: STARBRITE WHITE INTERNAL ILLUMINATION: WHITE LED'S MOUNTING: FLUSH TO BUILDING FASCIA