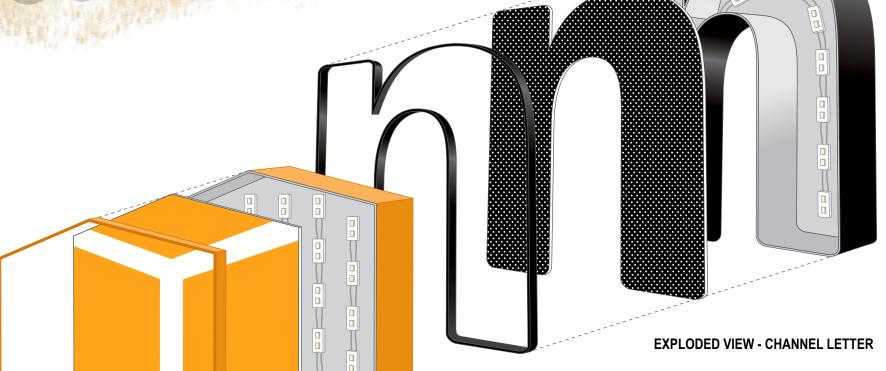

# **LETTERS**

RETURNS: 5" DEEP ALUMINUM PAINT TO MATCH MAP BLACK, SATIN FINISH

FACES: 3/16" THK. #7328 WHITE ACRYLIC w/ FIRST SURFACE 3M #3635-22 PERFORATED BLACK VINYL

TRIM CAP: 1" BLACK

INTERIOR FINISH: STARBRITE WHITE INTERNAL ILLUMINATION: WHITE LED'S MOUNTING: FLUSH TO BUILDING FASCIA

### **LOGO BOXES**

RETURNS: 5" DEEP ALUMINUM PAINT TO MATCH PMS #1375c YELLOW, SATIN FINISH

FACES: 3/16" THK. #7328 WHITE ACRYLIC w/ FIRST SURFACE 3M #3630-74 TRANS. YELLOW VINYL

& 3M #7725-20 MATTE WHITE (TO OPAQUE WHITE ACRYLIC FOR NIGHT VIEWING)

TRIM CAP: 1" YELLOW, PAINTED TO MATCH PMS #1375c YELLOW

INTERIOR FINISH: STARBRITE WHITE INTERNAL ILLUMINATION: WHITE LED'S MOUNTING: FLUSH TO BUILDING FASCIA