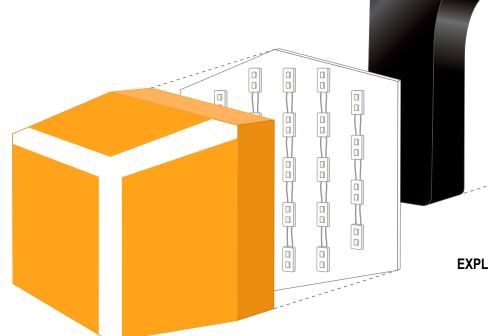

# **LETTERS**

RETURNS: 5" DEEP ALUMINUM PAINT TO MATCH MAP BLACK, SATIN FINISH

FACES: 3/16" THK. #7328 WHITE ACRYLIC w/ FIRST SURFACE 3M #3635-22 PERFORATED BLACK VINYL

TRIM CAP: 1" BLACK

INTERIOR FINISH: STARBRITE WHITE INTERNAL ILLUMINATION: WHITE LED'S MOUNTING: FLUSH TO BUILDING FASCIA

### **LOGO BOXES**

RETURNS: 5" DEEP ALUMINUM PAINT TO MATCH PMS #1375c YELLOW, SATIN FINISH

FACES: 3/16" THK. #7328 WHITE ACRYLIC w/ FIRST SURFACE 3M #3630-74 TRANS. YELLOW VINYL

& 3M #7725-20 MATTE WHITE (TO OPAQUE WHITE ACRYLIC FOR NIGHT VIEWING)

TRIM CAP: 1" YELLOW, PAINTED TO MATCH PMS #1375c YELLOW

INTERIOR FINISH: STARBRITE WHITE INTERNAL ILLUMINATION: WHITE LED'S MOUNTING: FLUSH TO BUILDING FASCIA