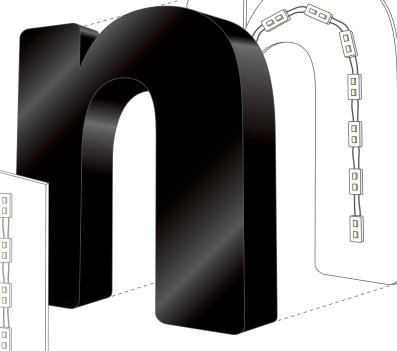

## **LETTERS**

RETURNS: 3" DEEP ALUMINUM PAINT TO MATCH MAP BLACK, SATIN FINISH FACES: 1/8" THK. ALUMINUM PAINT TO MATCH MAP BLACK, SATIN FINISH

BACK: 3/16" CLEAR LEXAN

INTERIOR FINISH: STARBRITE WHITE INTERNAL ILLUMINATION: WHITE LED's

MOUNTING: 1-1/2" PEG MOUNTED FROM BUILDING FASCIA

## POWER SUPPLY

REMOTE 120 VOLT (1) DEDICATED 20 AMP/120 VOLT CIRCUIT REQUIRED

**EXPLODED VIEW - REVERSE CHANNEL LETTER** 