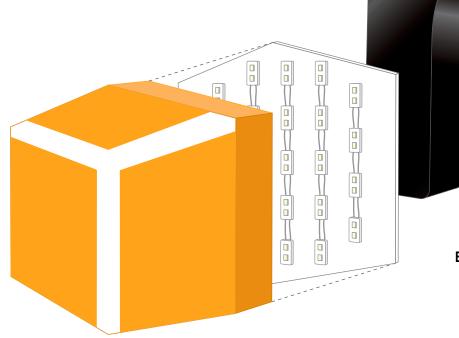

## **LETTERS**

RETURNS: 3" DEEP ALUMINUM PAINT TO MATCH MAP BLACK, SATIN FINISH FACES: 1/8" THK. ALUMINUM PAINT TO MATCH MAP BLACK, SATIN FINISH

BACK: 3/16" CLEAR LEXAN

INTERIOR FINISH: STARBRITE WHITE INTERNAL ILLUMINATION: WHITE LED's

MOUNTING: 1-1/2" PEG MOUNTED FROM BUILDING FASCIA

## POWER SUPPLY

REMOTE 120 VOLT (1) DEDICATED 20 AMP/120 VOLT CIRCUIT REQUIRED

**EXPLODED VIEW - REVERSE CHANNEL LETTER** 