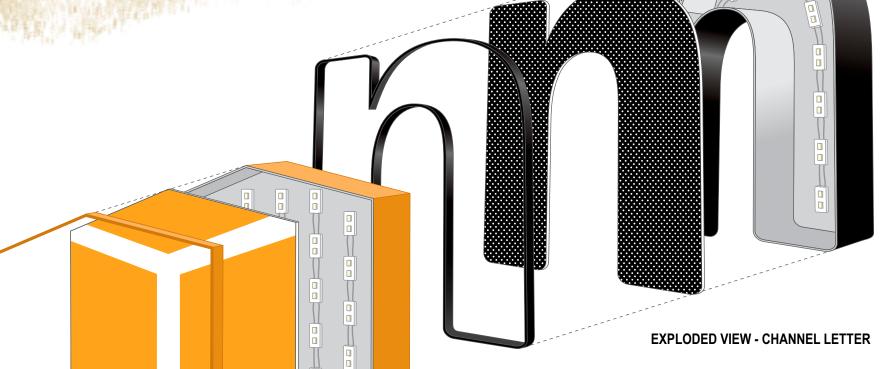

## **LETTERS**

RETURNS: 5" DEEP ALUMINUM PAINT TO MATCH MAP BLACK, SATIN FINISH

FACES: 3/16" THK. #7328 WHITE ACRYLIC w/ FIRST SURFACE 3M #3635-22 PERFORATED BLACK VINYL

TRIM CAP: 1" BLACK

INTERIOR FINISH: STARBRITE WHITE INTERNAL ILLUMINATION: WHITE LED'S MOUNTING: FLUSH TO BUILDING FASCIA

## **LOGO BOXES**

RETURNS: 5" DEEP ALUMINUM PAINT TO MATCH PMS #1375c YELLOW, SATIN FINISH

FACES: 3/16" THK. #7328 WHITE ACRYLIC w/ FIRST SURFACE 3M #3630-74 TRANS. YELLOW VINYL

& 3M #7725-20 MATTE WHITE (TO OPAQUE WHITE ACRYLIC FOR NIGHT VIEWING)

TRIM CAP: 1" YELLOW, PAINTED TO MATCH PMS #1375c YELLOW

INTERIOR FINISH: STARBRITE WHITE INTERNAL ILLUMINATION: WHITE LED'S MOUNTING: FLUSH TO BUILDING FASCIA