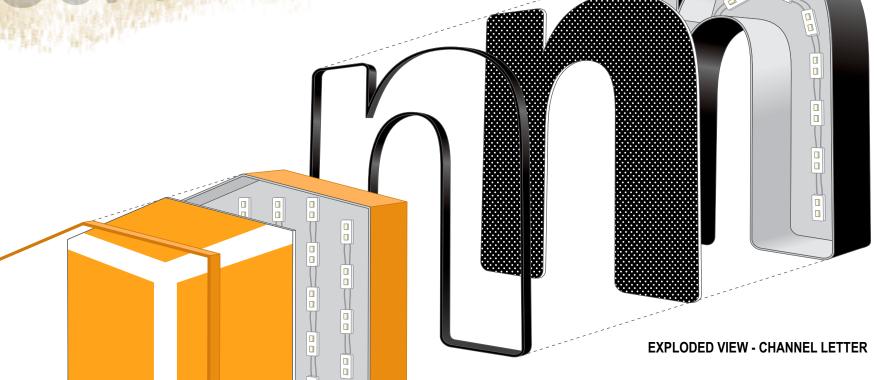

## **LETTERS**

RETURNS: 5" DEEP ALUMINUM PAINT TO MATCH MAP BLACK, SATIN FINISH

FACES: 3/16" THK. #7328 WHITE ACRYLIC w/ FIRST SURFACE 3M #3635-22 PERFORATED BLACK VINYL

TRIM CAP: 1" BLACK

INTERIOR FINISH: STARBRITE WHITE INTERNAL ILLUMINATION: WHITE LED'S MOUNTING: FLUSH TO BUILDING FASCIA

## **LOGO BOXES**

RETURNS: 5" DEEP ALUMINUM PAINT TO MATCH PMS #1375c YELLOW, SATIN FINISH

FACES: 3/16" THK. #7328 WHITE ACRYLIC w/ FIRST SURFACE 3M #3630-74 TRANS. YELLOW VINYL

& 3M #7725-20 MATTE WHITE (TO OPAQUE WHITE ACRYLIC FOR NIGHT VIEWING)

TRIM CAP: 1" YELLOW, PAINTED TO MATCH PMS #1375c YELLOW

INTERIOR FINISH: STARBRITE WHITE INTERNAL ILLUMINATION: WHITE LED'S MOUNTING: FLUSH TO BUILDING FASCIA